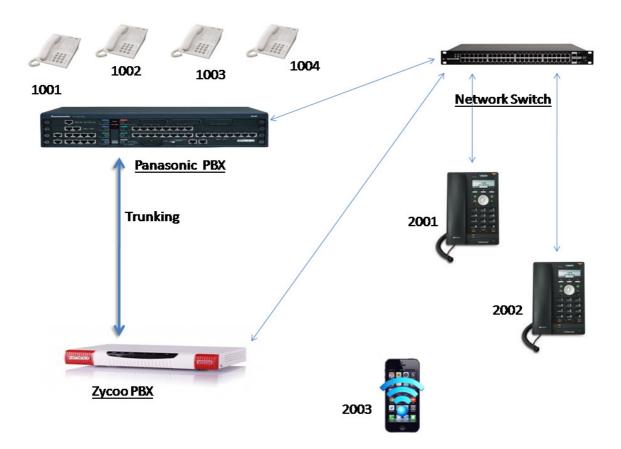

<u>Solution Proposed</u>: We proposed our Zycoo Coovox IP Phone System and intergrate with Panasonic over SIP/PRI. The Panasonic Intercom numbers were started with 1000 and Zycoo Exension started from 2000. So bioth the system can talk to each other without any conflict.

<u>A rough Network diagram</u>: Which can have Panasonic System with Extensions range 100X series. Zycoo Coovox Extension range 200X is trunk with Panasonic. Now both the systems are talking to each other ie. Panasonic Extension 100X can dial any Zycoo Extension 200X and vice versa..