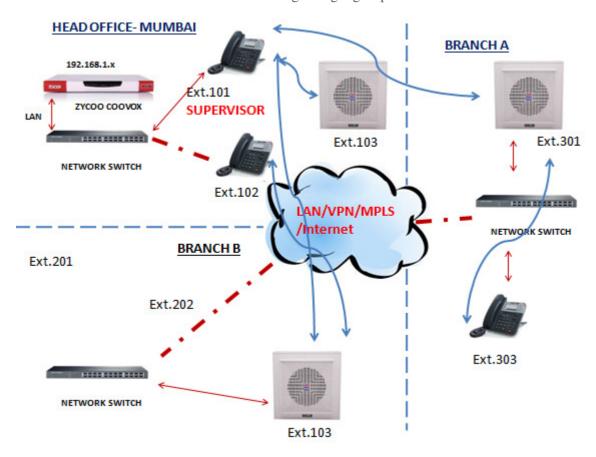

**SIP Speaker setup**: A Typical diagram of a SIP speaker with analog 20 watt amplifier.

<u>A rough Network diagram</u>: Which can have Single zone (Ext.9001). Supervisor/IT manager/Admin can announce in any zone after dialling simple extension number 103/301/203 and so on or can address all such zone after dialling a single group zone 9000 to address all location.