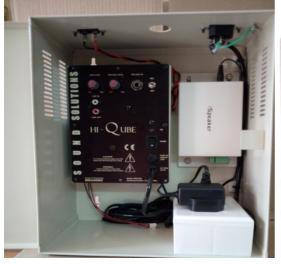

**SIP Speaker setup**: A Typical diagram of a SIP speaker with analog 20 watt amplifier.

<u>A rough Network diagram</u>: Which can have Single zone (Ext.9001). Supervisor/IT manager/Admin can announce in any zone after dialling simple extension number 103/301/203 and so on or can address all such zone after dialling a single group zone 9000 to address all location.